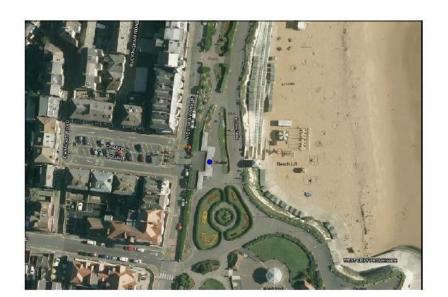

Scale 1:1,250 Date: 19/04/2017

| Name and address of land/property | Clock tower shelter Victoria gardens |
|-----------------------------------|--------------------------------------|
|                                   | Broadstairs.                         |