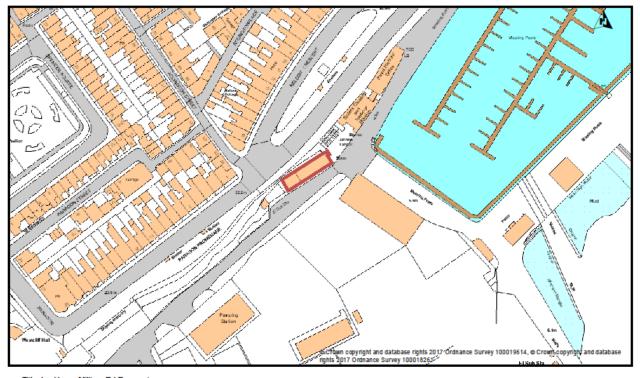

Title: 55 Shelter The Putting Green Shelter Queens Ave Birchington Author: Thanet District Council

Scale 1:1,250

Date: 19/04/2017

Title: Ice House Military Rd Ramsgate Author: Thanet District Council

Scale 1:1,250 Date: 20/04/2017