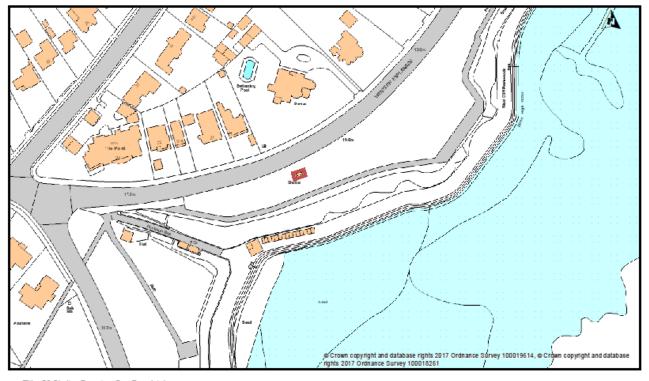

Title: 2 Bandstand Victoria Parade Author: Thanet District Council

Scale 1:1,250 Date: 19/04/2017 Thanet District Council Cecil Street Margate Kent CT19 1X2