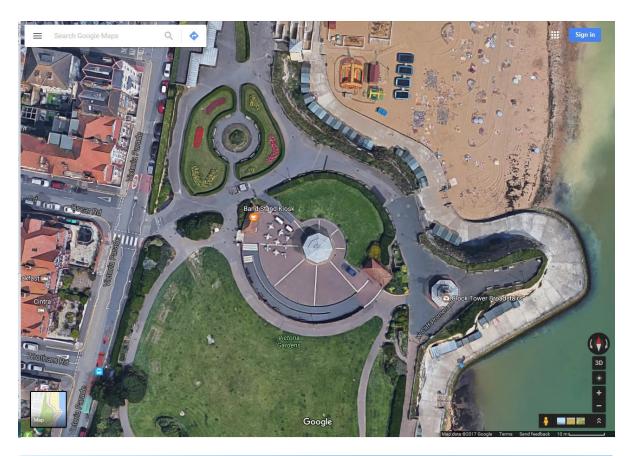

| N | ame and address of land/property | Bandstand Victoria Parade, |
|---|----------------------------------|----------------------------|
|   |                                  | Broadstairs                |

Title: 2 Bandstand Victoria Parade Author: Thanet District Council

Scale 1:1,250 Date: 19/04/2017 Thanet District Council Cecil Street Margate Kent CT19 1X2