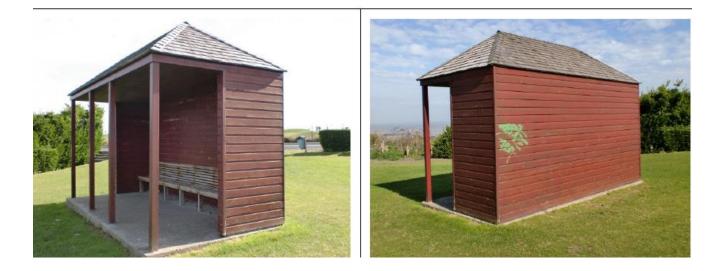

| N | ame and address of land/property | Bandstand Victoria Parade, |
|---|----------------------------------|----------------------------|
|   |                                  | Broadstairs                |







Title: 2 Bandstand Victoria Parade Author: Thanet District Council

Scale 1:1,250 Date: 19/04/2017 Thanet District Council Cecil Street Margate Kent CT19 1X2

## Name and address of land/property

## Rossetti Gardens Birchington







Title: 13 Rossetti Gardens Birchington Author: Thanet District Council

Scale 1:1,250 Date: 19/04/2017









Title: 23 Kiosk Victoria Parade Author: Thanet District Council

Scale 1:1,250 Date: 19/04/2017









Title: 53 Shelter Dumpton Gap Broadstairs Author: Thanet District Council

Scale 1:1,250 Date: 20/04/2017











Title: 58 Shelter Epple Bay Birchington Author: Thanet District Council

Scale 1:1,250 Date: 20/04/2017









Title: 55 Shelter Hengist Rd Birchington Author: Thanet District Council

Scale 1:1,250 Date: 19/04/2017









Title: 56 Shelter opp Alfred Rd Birchington Birchington Author: Thanet District Council

Scale 1:1,250 Date: 19/04/2017





| Name and address of land/property | 57 Shelter Opp Anna Park, |
|-----------------------------------|---------------------------|
|                                   | Birchington               |









Title: 58 Shelter Opp Anna Park Birchington Author: Thanet District Council

Scale 1:1,250 Date: 20/04/2017



| Name and address of land/property | 58 Shelter Opp green road |
|-----------------------------------|-----------------------