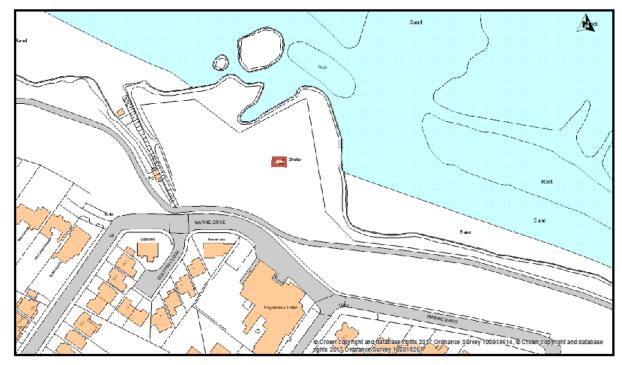

| Name and address of land/property | The Shelter Putting Green |
|-----------------------------------|---------------------------|
|                                   | Birchington               |

Title: 55 Shelter The Putting Green Birchington Author: Thanet District Council

Scale 1:1,250 Date: 19/04/2017

| Name and address of land/property | Clock tower shelter Victoria gardens |
|-----------------------------------|--------------------------------------|
|                                   | Broadstairs.                         |