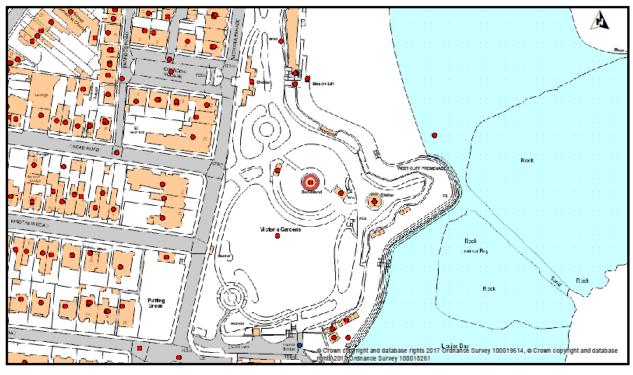

| N | ame and address of land/property | Bandstand Victoria Parade, |
|---|----------------------------------|----------------------------|
|   |                                  | Broadstairs                |

Title: 2 Bandstand Victoria Parade Author: Thanet District Council

Scale 1:1,250 Date: 19/04/2017 Thanet District Council Cecil Street Margate Kent CT19 1X2