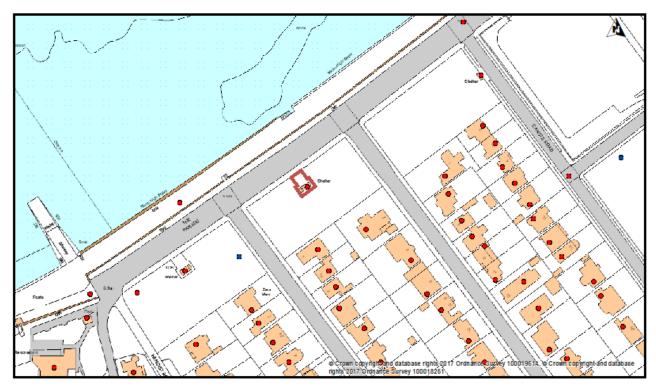

Title: 62 Shelter Opp St Mildreds Rd Westgate Author: Thanet District Council

Scale 1:1,250 Date: 20/04/2017

Title: 64 Shelter The Parade Birchington Author: Thanet District Council

Scale 1:1,250 Date: 20/04/2017