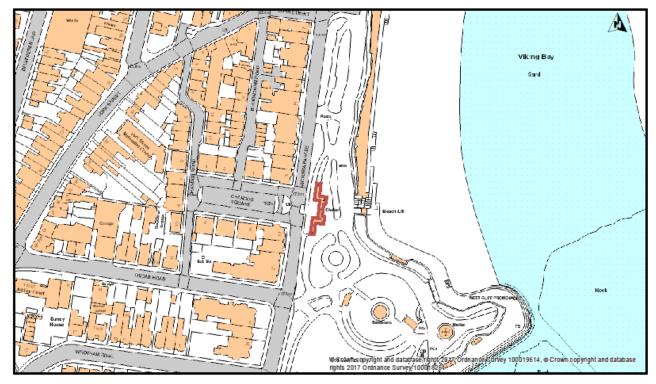

Title: 62 Shelter Opp St Mildreds Rd Westgate Author: Thanet District Council

Scale 1:1,250 Date: 20/04/2017

Title: 64 Shelter The Parade Birchington Author: Thanet District Council

Scale 1:1,250 Date: 20/04/2017