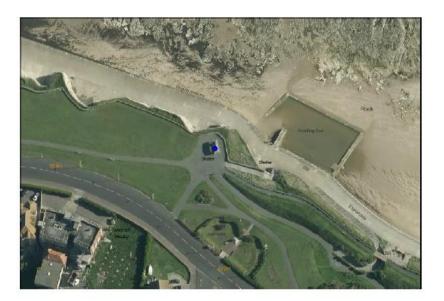

| Name and address of land/property | The Shelter Putting Green |
|-----------------------------------|---------------------------|
|                                   | Birchington               |

Title: 55 Shelter The Putting Green Birchington Author: Thanet District Council

Scale 1:1,250 Date: 19/04/2017

| Name and address of land/property | Clock tower shelter Victoria gardens |
|-----------------------------------|--------------------------------------|
|                                   | Broadstairs.                         |