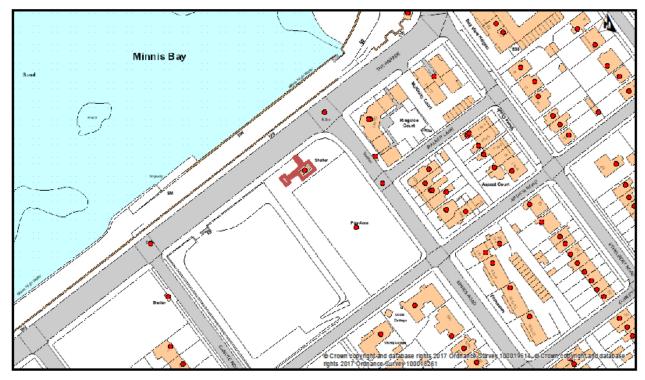

Title: 53 Shelter Dumpton Gap Broadstairs Author: Thanet District Council

Scale 1:1,250 Date: 20/04/2017

Title: 58 Shelter Epple Bay Birchington Author: Thanet District Council

Scale 1:1,250 Date: 20/04/2017

Title: 55 Shelter Hengist Rd Birchington Author: Thanet District Council

Scale 1:1,250 Date: 19/04/2017

Title: 56 Shelter opp Alfred Rd Birchington Birchington Author: Thanet District Council

Scale 1:1,250 Date: 19/04/2017