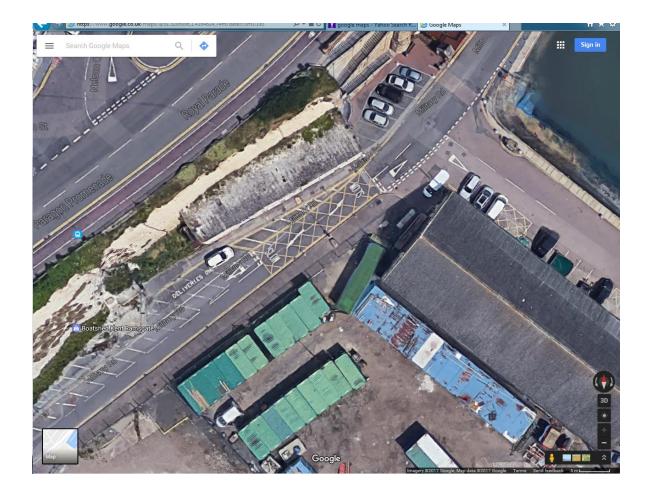

Title: 55 Shelter The Putting Green Shelter Queens Ave Birchington Author: Thanet District Council

Scale 1:1,250

Date: 19/04/2017

Title: Ice House Military Rd Ramsgate Author: Thanet District Council

Scale 1:1,250 Date: 20/04/2017