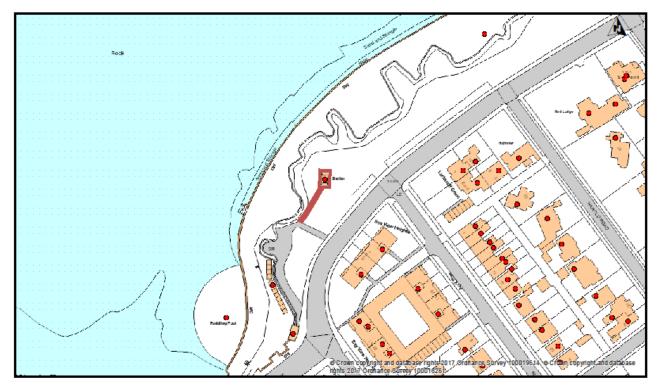

| Name and address of land/property | The Shelter Putting Green |
|-----------------------------------|---------------------------|
|                                   | Birchington               |

Title: 55 Shelter The Putting Green Birchington Author: Thanet District Council

Scale 1:1,250 Date: 19/04/2017

| Name and address of land/property | Clock tower shelter Victoria gardens |
|-----------------------------------|--------------------------------------|
|                                   | Broadstairs.                         |