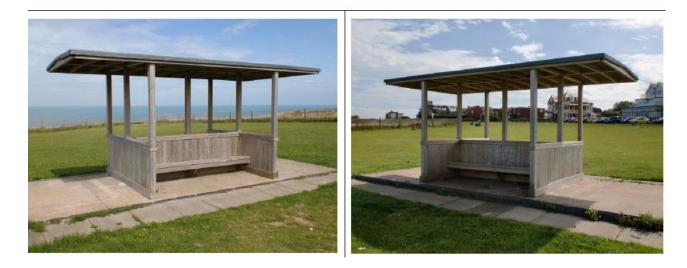

| Name and address of land/property | The Shelter Putting Green |
|-----------------------------------|---------------------------|
|                                   | Birchington               |

Title: 55 Shelter The Putting Green Birchington Author: Thanet District Council

Scale 1:1,250 Date: 19/04/2017

| Name and address of land/property | Clock tower shelter Victoria gardens |
|-----------------------------------|--------------------------------------|
|                                   | Broadstairs.                         |