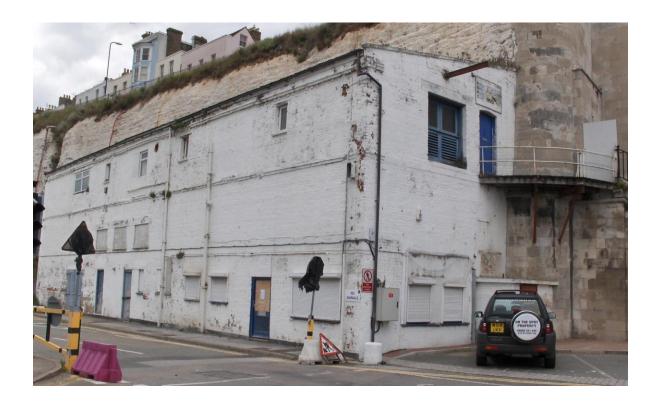

Title: 55 Shelter The Putting Green Shelter Queens Ave Birchington Author: Thanet District Council

Scale 1:1,250

Date: 19/04/2017

Title: Ice House Military Rd Ramsgate Author: Thanet District Council

Scale 1:1,250 Date: 20/04/2017