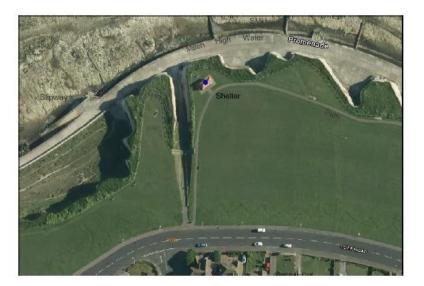

| Name and address of land/property | 57 Shelter Opp Anna Park, |
|-----------------------------------|---------------------------|
|                                   | Birchington               |

Title: 58 Shelter Opp Anna Park Birchington Author: Thanet District Council

Scale 1:1,250 Date: 20/04/2017

| Name and address of land/property | 58 Shelter Opp green road |
|-----------------------------------|---------------------------|
|                                   | Birchington               |