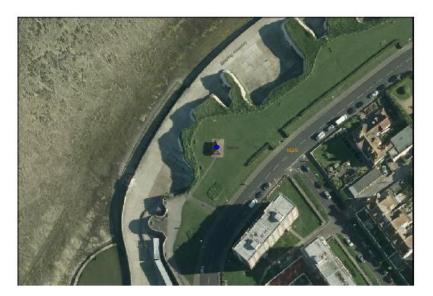

| Name and address of land/property | The Shelter Putting Green |
|-----------------------------------|---------------------------|
|                                   | Birchington               |

Title: 55 Shelter The Putting Green Birchington Author: Thanet District Council

Scale 1:1,250 Date: 19/04/2017

| Name and address of land/property | Clock tower shelter Victoria gardens |
|-----------------------------------|--------------------------------------|
|                                   | Broadstairs.                         |