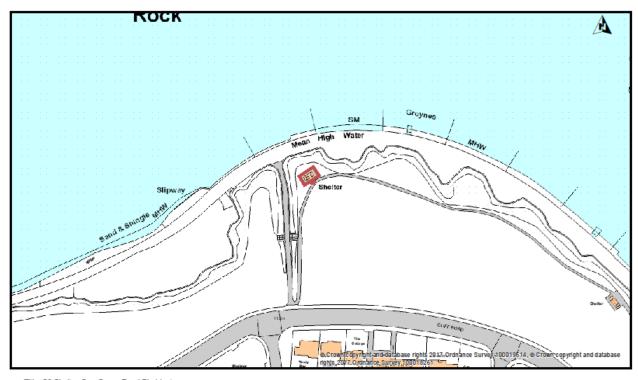

| Name and address of land/property | 57 Shelter Opp Anna Park, |
|-----------------------------------|---------------------------|
|                                   | Birchington               |

Title: 58 Shelter Opp Anna Park Birchington Author: Thanet District Council

Scale 1:1,250 Date: 20/04/2017

| Name and address of land/property | 58 Shelter Opp green road |
|-----------------------------------|---------------------------|
|                                   | Birchington               |