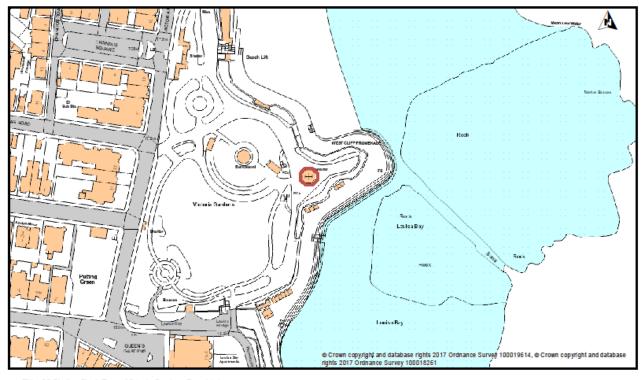

Scale 1:1,250 Date: 19/04/2017

| Name and address of land/property | Clock tower shelter Victoria gardens |
|-----------------------------------|--------------------------------------|
|                                   | Broadstairs.                         |