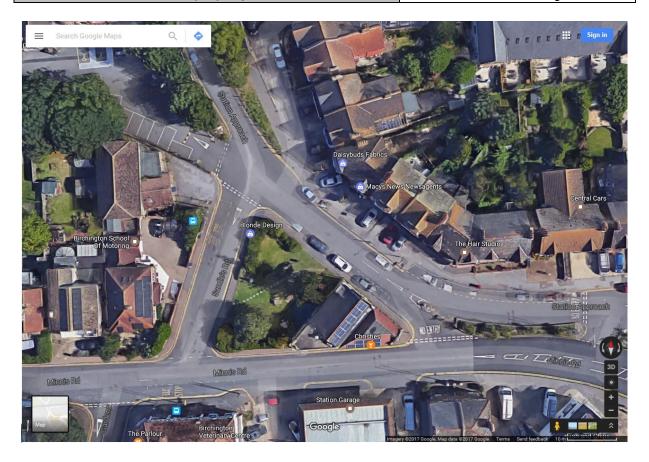

## Name and address of land/property

## Rossetti Gardens Birchington

Title: 13 Rossetti Gardens Birchington Author: Thanet District Council

Scale 1:1,250 Date: 19/04/2017

Title: 23 Kiosk Victoria Parade Author: Thanet District Council

Scale 1:1,250 Date: 19/04/2017