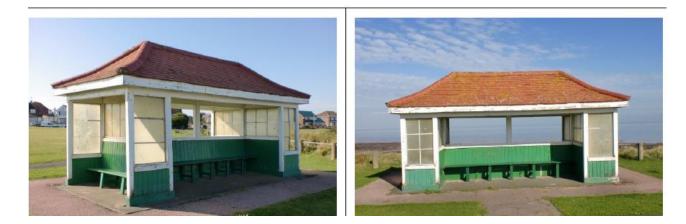

| Name and address of land/property | 57 Shelter Opp Anna Park, |
|-----------------------------------|---------------------------|
|                                   | Birchington               |

Title: 58 Shelter Opp Anna Park Birchington Author: Thanet District Council

Scale 1:1,250 Date: 20/04/2017

| Name and address of land/property | 58 Shelter Opp green road |
|-----------------------------------|---------------------------|
|                                   | Birchington               |